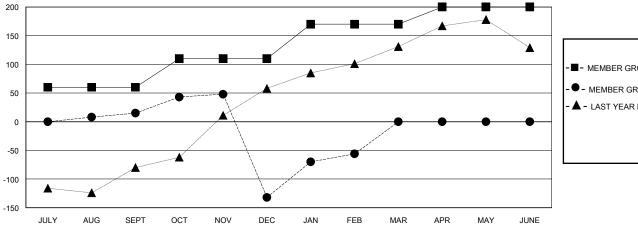

## GOALS AND ACTUAL MEMBERS CUMULATIVE

| -■- | MEMBER | GROWTH | NET | GOAL |
|-----|--------|--------|-----|------|
|-----|--------|--------|-----|------|

- MEMBER GROWTH ACTUAL

- LAST YEAR MEMBERSHIP ACTUAL

## District 306 A1

Results as of: 2/29/2024

| Clubs                 |               |           |               | Members               |                       |                         |                                                    |
|-----------------------|---------------|-----------|---------------|-----------------------|-----------------------|-------------------------|----------------------------------------------------|
| RESULTS FOR 2023-2024 |               |           |               | RESULTS FOR 2023-2024 |                       |                         |                                                    |
| QUARTER               | NEW CLUB GOAL | NEW CLUBS | DROPPED CLUBS | QUARTER MEMB          | ER GROWTH NET<br>GOAL | MEMBER GROWTH<br>ACTUAL | DROPPED<br>MEMBERS ACTUAL<br>(including transfers) |
| JULY/AUG/SEPT         | 1             | 0         | 0             | JULY/AUG/SEPT         | 60                    | 66                      | 42                                                 |
| OCT/NOV/DEC           | 0             | 1         | 6             | OCT/NOV/DEC           | 50                    | 61                      | 204                                                |
| JAN/FEB/MAR           | 2             | 1         | 1             | JAN/FEB/MAR           | 60                    | 122                     | 21                                                 |
| APR/MAY/JUNE          | 1             | 0         | 0             | APR/MAY/JUNE          | 30                    | 0                       | 0                                                  |