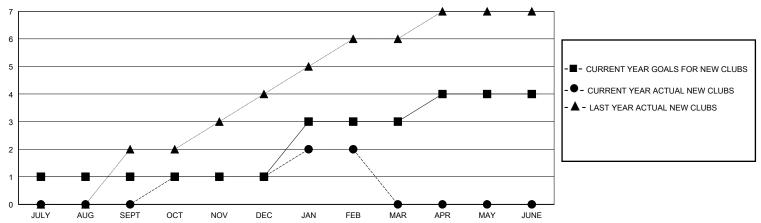

## GOALS AND ACTUAL NEW CLUBS CUMULATIVE

## District 306 A1

Results as of: 2/29/2024

| Clubs                 |               |           |               | Members               |                       |                         |                                                    |
|-----------------------|---------------|-----------|---------------|-----------------------|-----------------------|-------------------------|----------------------------------------------------|
| RESULTS FOR 2023-2024 |               |           |               | RESULTS FOR 2023-2024 |                       |                         |                                                    |
| QUARTER               | NEW CLUB GOAL | NEW CLUBS | DROPPED CLUBS | QUARTER MEMB          | ER GROWTH NET<br>GOAL | MEMBER GROWTH<br>ACTUAL | DROPPED<br>MEMBERS ACTUAL<br>(including transfers) |
| JULY/AUG/SEPT         | 1             | 0         | 0             | JULY/AUG/SEPT         | 60                    | 66                      | 42                                                 |
| OCT/NOV/DEC           | 0             | 1         | 6             | OCT/NOV/DEC           | 50                    | 61                      | 204                                                |
| JAN/FEB/MAR           | 2             | 1         | 1             | JAN/FEB/MAR           | 60                    | 122                     | 21                                                 |
| APR/MAY/JUNE          | 1             | 0         | 0             | APR/MAY/JUNE          | 30                    | 0                       | 0                                                  |